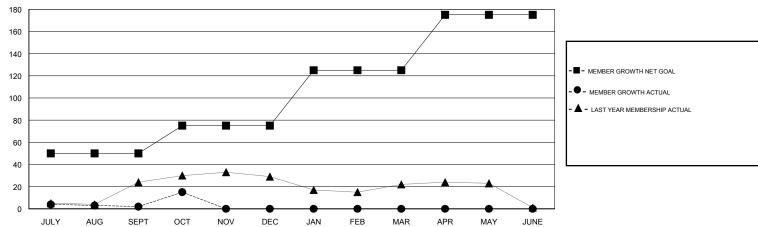

## GMT: GREGORY GILLIAM LOCATION ARKANSAS Clubs Members

|                       | Club          | s         |               | Members               |                           |                         |                                              |
|-----------------------|---------------|-----------|---------------|-----------------------|---------------------------|-------------------------|----------------------------------------------|
| RESULTS FOR 2018-2019 |               |           |               | RESULTS FOR 2018-2019 |                           |                         |                                              |
| QUARTER               | NEW CLUB GOAL | NEW CLUBS | DROPPED CLUBS | QUARTER               | MEMBER GROWTH NET<br>GOAL | MEMBER GROWTH<br>ACTUAL | DROPPED MEMBERS ACTUAL (including transfers) |
| JULY/AUG/SEPT         | 2             | 0         | 0             | JULY/AUG/SEPT         | 50                        | 16                      | 13                                           |
| OCT/NOV/DEC           | 1             | 0         | 0             | OCT/NOV/DEC           | 25                        | 15                      | 1                                            |
| JAN/FEB/MAR           | 2             | 0         | 0             | JAN/FEB/MAR           | 50                        | 0                       | 0                                            |
| APR/MAY/JUNE          | 2             | 0         | 0             | APR/MAY/JUNE          | 50                        | 0                       | 0                                            |

## GOALS AND ACTUAL MEMBERS CUMULATIVE

| DROPPED CLUBS: 0  DROPPED MEMBERS |    | 8 CLUBS OF 28 ADDED 1 OR MORE NEW MEMBERS | GENDER DISTRIBUTION  MALE 420 (63.64%)  FEMALE 240 (36.36%)  Women Percentage Fiscal Year Goal: 40% |     |
|-----------------------------------|----|-------------------------------------------|-----------------------------------------------------------------------------------------------------|-----|
| DECEASED                          | 2  | CLICK HERE FOR CUMULATIVE                 | TOTAL FAMILY UNIT MEMBERS                                                                           | 105 |
| CLUB CANCELLED                    | 0  | MEMBERSHIP DATA                           |                                                                                                     | 54  |
| OTHER                             | 12 |                                           | FAMILY MEMBERS PAYING HALF DUES                                                                     |     |
| TOTAL                             | 14 |                                           |                                                                                                     |     |