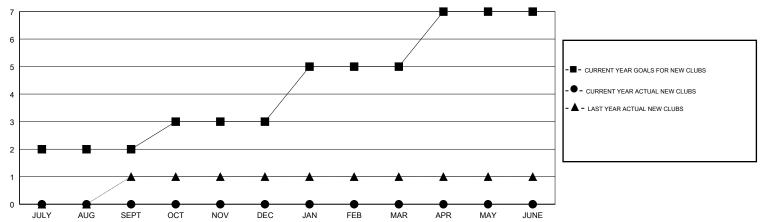

## GMT: GREGORY GILLIAM LOCATION ARKANSAS Clubs Members

|                       | Club          | s         |               | Members               |                           |                         |                                              |
|-----------------------|---------------|-----------|---------------|-----------------------|---------------------------|-------------------------|----------------------------------------------|
| RESULTS FOR 2018-2019 |               |           |               | RESULTS FOR 2018-2019 |                           |                         |                                              |
| QUARTER               | NEW CLUB GOAL | NEW CLUBS | DROPPED CLUBS | QUARTER               | MEMBER GROWTH NET<br>GOAL | MEMBER GROWTH<br>ACTUAL | DROPPED MEMBERS ACTUAL (including transfers) |
| JULY/AUG/SEPT         | 2             | 0         | 0             | JULY/AUG/SEPT         | 50                        | 16                      | 13                                           |
| OCT/NOV/DEC           | 1             | 0         | 0             | OCT/NOV/DEC           | 25                        | 15                      | 1                                            |
| JAN/FEB/MAR           | 2             | 0         | 0             | JAN/FEB/MAR           | 50                        | 0                       | 0                                            |
| APR/MAY/JUNE          | 2             | 0         | 0             | APR/MAY/JUNE          | 50                        | 0                       | 0                                            |

## GOALS AND ACTUAL NEW CLUBS CUMULATIVE